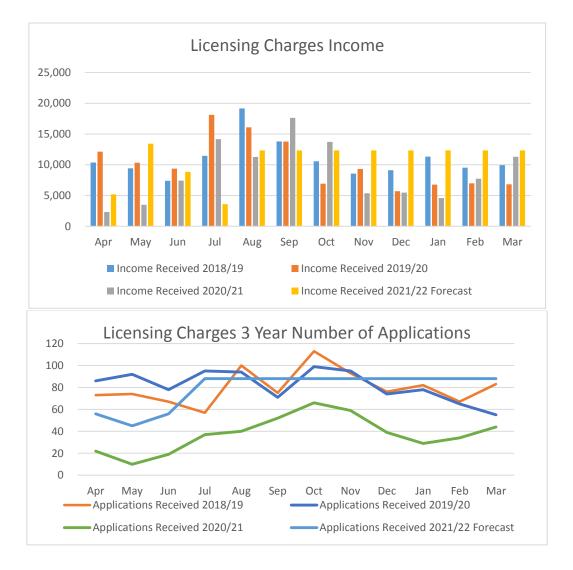

#### 2. Prior years analysis, current financial year projections

The graph below illustrates income received compared to applications received over the last three years and a forecast for the current year. A full analysis of fees and charges has been undertaken with a view to achieving full cost recovery. Some fees are limited as they have a price ceiling that we cannot breach.

|                       | 2018/19 | 2019/20 | 2020/21 | 2021/22 |
|-----------------------|---------|---------|---------|---------|
| Applications Received | 960     | 982     | 451     | 949     |
| Income Received       | £131k   | £122k   | £105k   | £130k   |